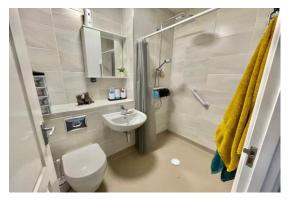

Entrance Porch: With door to -

Hall: Off which is -

Bedroom 2 (Downstairs): 10' 6" x 8' 5" (3.20m x 2.56m), Window to front, radiator.

Shower Room: 6' 10" x 5' 4" (2.08m x 1.62m), Shower area with shower screen, close box W.C., vanity wash hand basin, radiator, extractor, tiling to walls.