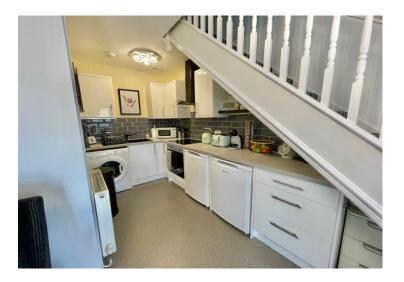

Large L-shaped Living Room: Having French doors and window to rear, two radiators, stairs off. Kitchen Area having wall and base level units, fitted oven and hob with hood over, tiled splash backs, sink unit.