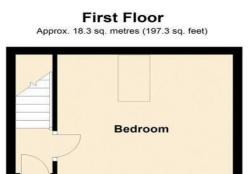

**First Floor Landing:** With built-in cupboard with gas boiler for central heating and domestic hot water.

Bedroom One: 13' 0" x 12' 0" (3.96m x 3.65m), Radiator, eaves storage, cupboards and skylights.