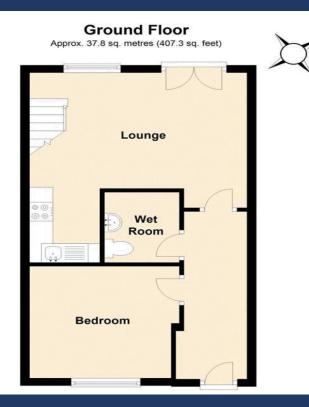

Entrance Porch: With door to -

Hall: Off which is -

Bedroom 2 (Downstairs): 10' 6" x 8' 5" (3.20m x 2.56m), Window to front, radiator.

Shower Room: 6' 10" x 5' 4" (2.08m x 1.62m), Shower area with shower screen, close box W.C., vanity wash hand basin, radiator, extractor, tiling to walls.

Large L-shaped Living Room: Having French doors and window to rear, two radiators, stairs off. Kitchen Area having wall and base level units, fitted oven and hob with hood over, tiled splash backs, sink unit.

**First Floor Landing:** With built-in cupboard with gas boiler for central heating and domestic hot water.

Bedroom One: 13' 0" x 12' 0" (3.96m x 3.65m), Radiator, eaves storage, cupboards and skylights.