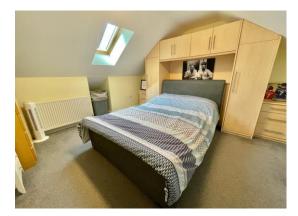

**First Floor Landing:** With built-in cupboard with gas boiler for central heating and domestic hot water.

Bedroom One: 13' 0" x 12' 0" (3.96m x 3.65m), Radiator, eaves storage, cupboards and skylights.