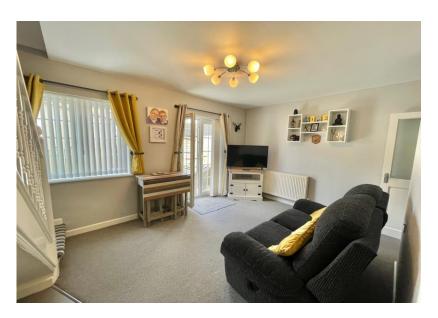

Large L-shaped Living Room: Having French doors and window to rear, two radiators, stairs off. Kitchen Area having wall and base level units, fitted oven and hob with hood over, tiled splash backs, sink unit.