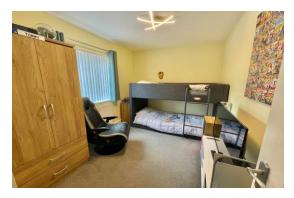

Entrance Porch: With door to -

Hall: Off which is -

Bedroom 2 (Downstairs): 10' 6" x 8' 5" (3.20m x 2.56m), Window to front, radiator.

Shower Room: 6' 10" x 5' 4" (2.08m x 1.62m), Shower area with shower screen, close box W.C., vanity wash hand basin, radiator, extractor, tiling to walls.